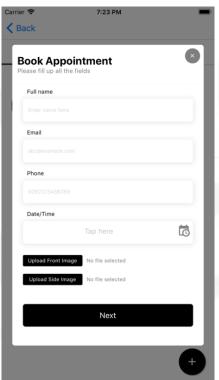

### FEEL - MOBILE APPLICATION

### React Native | Android & IOS | Firebase | API

The app makes booking and scheduling of beauty and wellness appointment effortless so you can fully focus on the experience.

### Some of the key features:

- Booking functionality.
- Payment Gateway integration.
- Chat Implementation, Push notification.
- Login with social media integration.
- Search by filter, location, name etc..
- OTP implementation with iSMS.