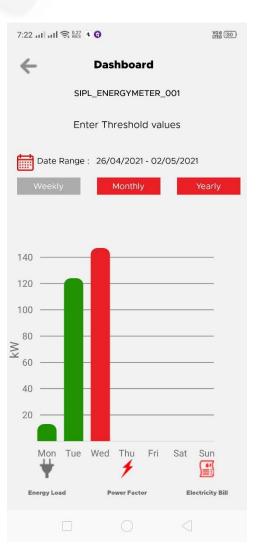

### **Energy Monitoring Dashboard screenshot**

| 05/04/2021 00:00 | 124.00 |
|------------------|--------|
| 06/04/2021 00:00 | 127.00 |
| 07/04/2021 00:00 | 13.00  |
| 08/04/2021 00:00 | 124.00 |
| 09/04/2021 00:00 | 147.00 |
| 10/04/2021 00:00 | 124.00 |
| 11/04/2021 00:00 | 127.00 |
| 12/04/2021 00:00 | 13.00  |
| 13/04/2021 00:00 | 124.00 |
| 14/04/2021 00:00 | 147.00 |
| 15/04/2021 00:00 | 124.00 |
| 16/04/2021 00:00 | 147.00 |
| 17/04/2021 00:00 | 124.00 |
|                  |        |