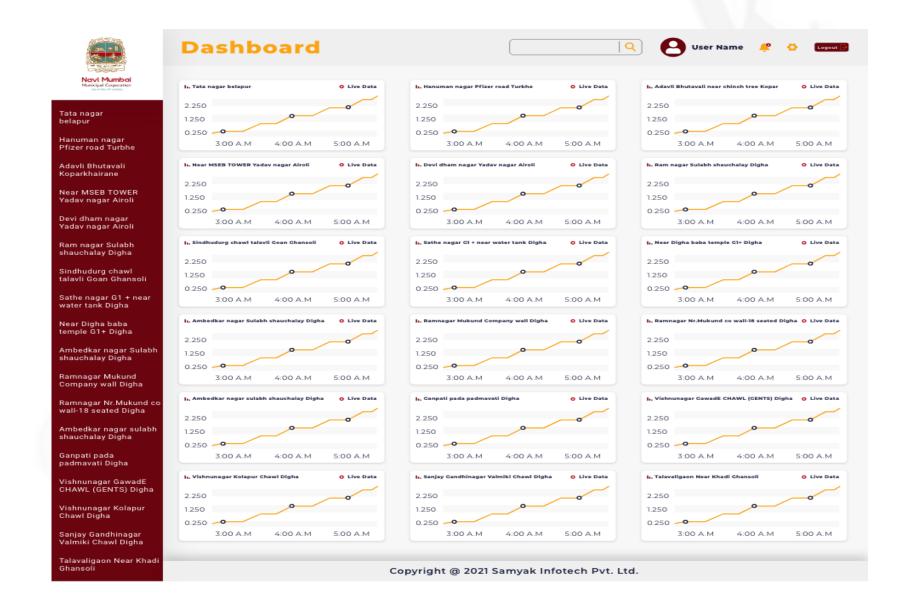

ce of type of Server (cloud server, in-house server or our in-house server as per your requirement).
- Reporting and analysis of data on the server as per need.
- Alarms, alert messages can be sent.
- Display and download of trend reports by remote view.



### **Remote Monitoring System**



### **Benefits of our Remote Monitoring System**



Lower operating cost



Hierarchy based plant or machine allocation



Lower data gathering cost



Take data driven decisions



Create sustainable facility



Predictive maintenance strategy



Operate anytime from anywhere

### Hierarchy based web application







### Level Monitoring System (Mumbai Municipal Corporation)



### Level Monitoring System (Mumbai Municipal Corporation)



### Level Monitoring System (Mumbai Municipal Corporation)



### INDUSTRY 4.0 - REMOTE MONITORING SYSTEM



### **Energy Monitoring Dashboard screenshot**



| 05/04/2021 00:00 | 124.00 |
|------------------|--------|
| 06/04/2021 00:00 | 127.00 |
| 07/04/2021 00:00 | 13.00  |
| 08/04/2021 00:00 | 124.00 |
| 09/04/2021 00:00 | 147.00 |
| 10/04/2021 00:00 | 124.00 |
| 11/04/2021 00:00 | 127.00 |
| 12/04/2021 00:00 | 13.00  |
| 13/04/2021 00:00 | 124.00 |
| 14/04/2021 00:00 | 147.00 |
| 15/04/2021 00:00 | 124.00 |
| 16/04/2021 00:00 | 147.00 |
| 17/04/2021 00:00 | 124.00 |
|                  |        |

### INDUSTRY 4.0 - REMOTE MONITORING SYSTEM



### **Mobile application screenshots**











# AI@SAMYAK

### TECHNOLOGY SOLUTION TOWARDS INDUSTRY 4.0







- Predictive Maintenance
- Anomaly detection
- Demand-DrivenProduction
- Conversional Al