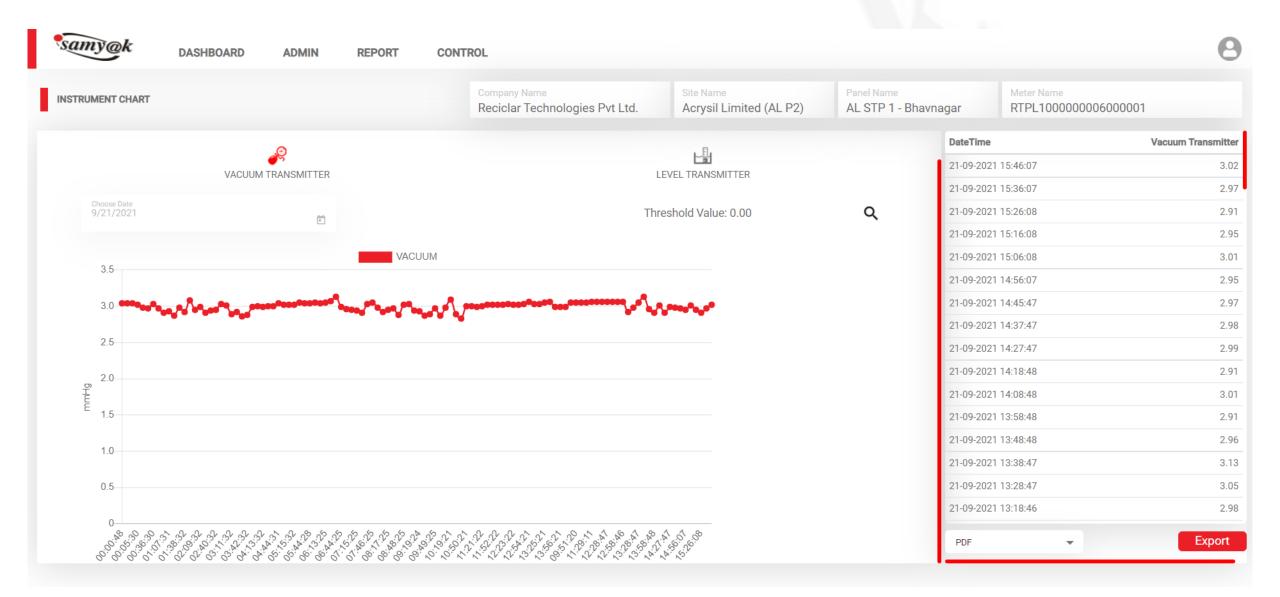

### **Energy Monitoring Dashboard screenshot**

| 05/04/2021 00:00 | 124.00 |
|------------------|--------|
| 06/04/2021 00:00 | 127.00 |
| 07/04/2021 00:00 | 13.00  |
| 08/04/2021 00:00 | 124.00 |
| 09/04/2021 00:00 | 147.00 |
| 10/04/2021 00:00 | 124.00 |
| 11/04/2021 00:00 | 127.00 |
| 12/04/2021 00:00 | 13.00  |
| 13/04/2021 00:00 | 124.00 |
| 14/04/2021 00:00 | 147.00 |
| 15/04/2021 00:00 | 124.00 |
| 16/04/2021 00:00 | 147.00 |
| 17/04/2021 00:00 | 124.00 |
|                  |        |

### INDUSTRY 4.0 - REMOTE MONITORING SYSTEM