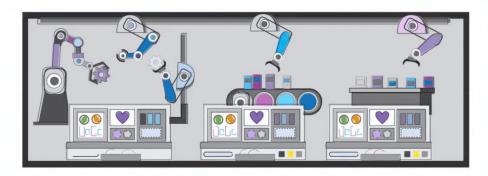

### Industry 4.0 based Automation

IoT | Artificial Intelligence | Deep Learning

- End to end IoT solution.
- Sending required data to server either through GSM modem wirelessly or through wired cable from industrial plants, buildings and machinery.
- Preference of type of Server (cloud server, in-house server or our in-house server as per your requirement).
- Reporting and analysis of data on the server as per need.
- Alarms, alert messages can be sent.
- Display and download of trend reports by remote view.

### TECHNOLOGY SOLUTION TOWARDS INDUSTRY 4.0

- Predictive Maintenance
- Anomaly detection
- Demand-DrivenProduction
- Conversional Al
- Cognitive Vision