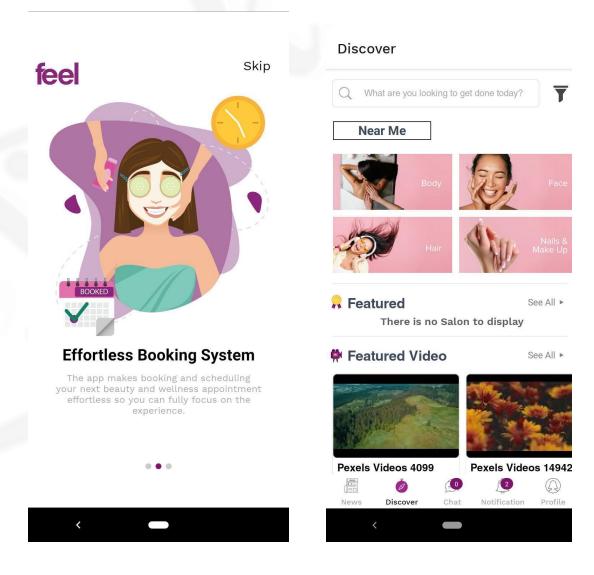

### FEEL - MOBILE APPLICATION

### React Native | Android & IOS | Firebase | API

The app makes booking and scheduling of beauty and wellness appointment effortless so you can fully focus on the experience.

### Some of the key features:

- Booking functionality.
- Payment Gateway integration.
- Chat Implementation, Push notification.
- Login with social media integration.
- Search by filter, location, name etc..
- OTP implementation with iSMS.