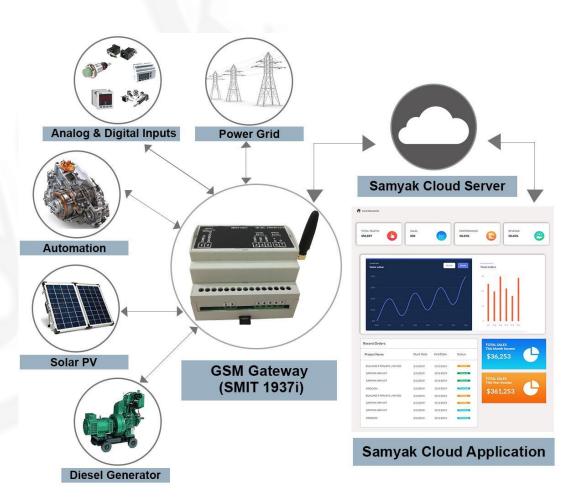

### Industry 4.0 based Automation

IoT | Artificial Intelligence | Deep Learning

- End to end IoT solution.
- Sending required data to server either through GSM modem wirelessly or through wired cable from industrial plants, buildings and machinery.
- Preference of type of Server (cloud server, in-house server or our in-house server as per your requirement).
- Reporting and analysis of data on the server as per need.
- Alarms, alert messages can be sent.
- Display and download of trend reports by remote view.

### **Remote Monitoring System**

### **Benefits of our Remote Monitoring System**

Lower operating cost

Hierarchy based plant or machine allocation

Lower data gathering cost

Take data driven decisions

Create sustainable facility

Predictive maintenance strategy

### INDUSTRY 4.0 - REMOTE MONITORING SYSTEM