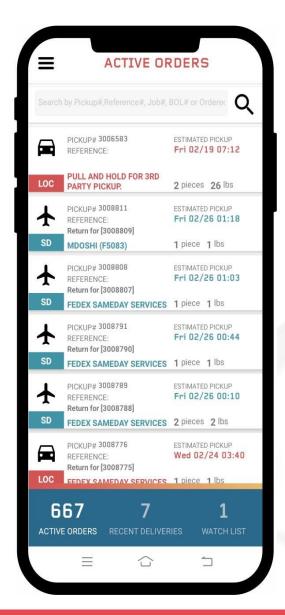

### LOGISTIC SOFTWARE SOLUTION

### We develop state-of art technology platform that lets

- Real time management of customers orders and track their shipments.
- Customers can manage, optimize their inventory and reduce cost.
- By digitally linking every step of the process, we provide the most reliable and seamless supply chain solution.

### Some of the key features

- Next flight out
- Same day delivery
- Driver behavior
- Warehouse & Inventory management
- Airline rate optimization
- Service parts logistics
- Data visualization and analytics using PowerBI and Tableau