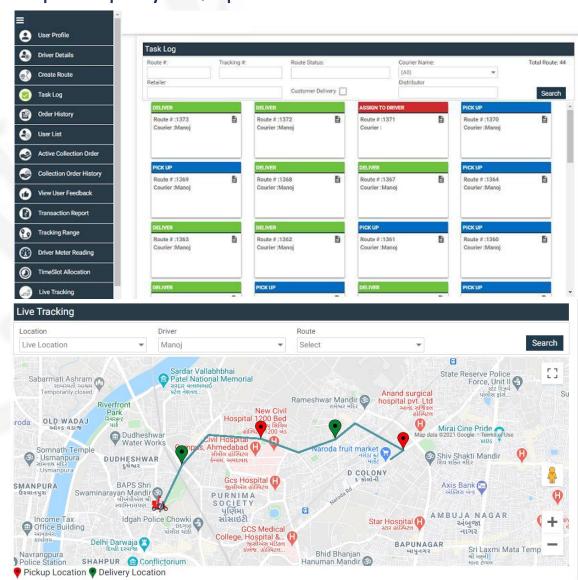

### LOGISTICS: EASELOGIX

### Angular 6 | React Native | Android, IOS and WEB | Firebase | API | My SQL |

Major Stakeholders: Distributor, Retailer, Admin (Service Provider), delivery and payment collection agents.

#### The purpose of this application

- Bring product distributors and retailers on the same platform where they can place orders and admin can manage its logistics.
- Instead of 15 distributors using 15 drivers for delivery now only 5 drivers can do the work as all the orders are on the same platform.

#### Some of the key features:

- Easy integration with existing software
- Driver route creation and order assignment
- Proof of delivery
- Geofencing
- Live tracking