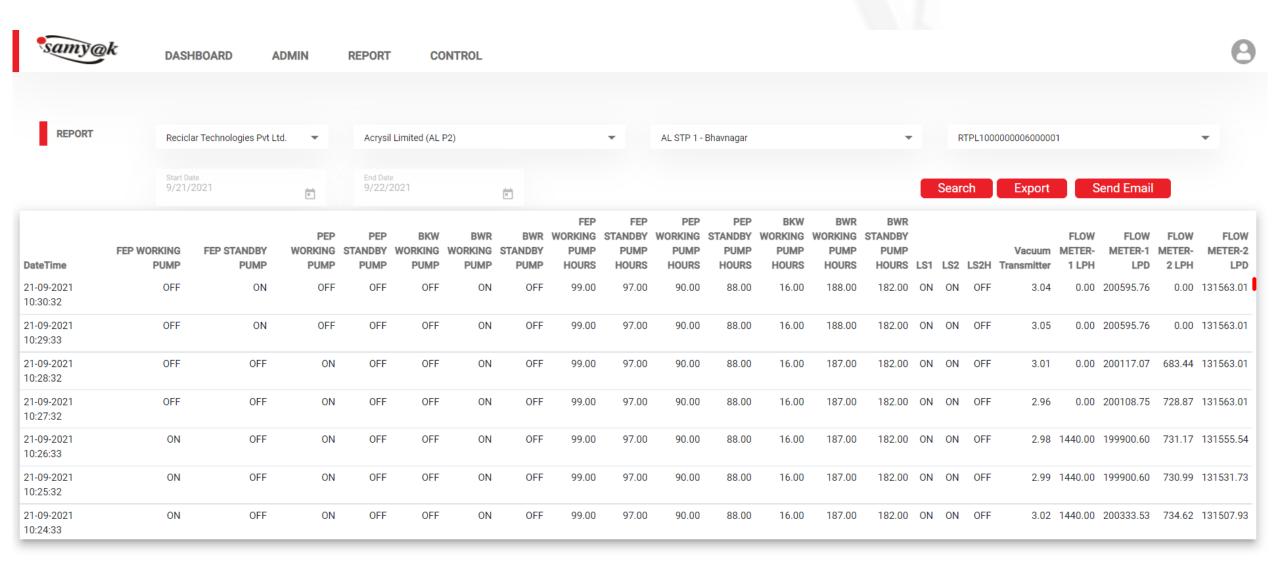

ing



- End to end IoT solution.
- Sending required data to server either through GSM modem wirelessly or through wired cable from industrial plants, buildings and machinery.
- Preference of type of Server (cloud server, in-house server or our in-house server as per your requirement).
- Reporting and analysis of data on the server as per need.
- Alarms, alert messages can be sent.
- Display and download of trend reports by remote view.



### **Remote Monitoring System**



### **Benefits of our Remote Monitoring System**



Lower operating cost



Hierarchy based plant or machine allocation



Lower data gathering cost



Take data driven decisions



Create sustainable facility



Predictive maintenance strategy



Operate anytime from anywhere

### Hierarchy based web application







### Level Monitoring System (Mumbai Municipal Corporation)



### Level Monitoring System (Mumbai Municipal Corporation)



### Level Monitoring System (Mumbai Municipal Corporation)



### INDUSTRY 4.0 - REMOTE MONITORING SYSTEM



### **Energy Monitoring Dashboard screenshot**



| 05/04/2021 00:00 | 124.00 |
|------------------|--------|
| 06/04/2021 00:00 | 127.00 |
| 07/04/2021 00:00 | 13.00  |
| 08/04/2021 00:00 | 124.00 |
| 09/04/2021 00:00 | 147.00 |
| 10/04/2021 00:00 | 124.00 |
| 11/04/2021 00:00 | 127.00 |
| 12/04/2021 00:00 | 13.00  |
| 13/04/2021 00:00 | 124.00 |
| 14/04/2021 00:00 | 147.00 |
| 15/04/2021 00:00 | 124.00 |
| 16/04/2021 00:00 | 147.00 |
| 17/04/2021 00:00 | 124.00 |
|                  |        |

### INDUSTRY 4.0 - REMOTE MONITORING SYSTEM



### **Mobile appl