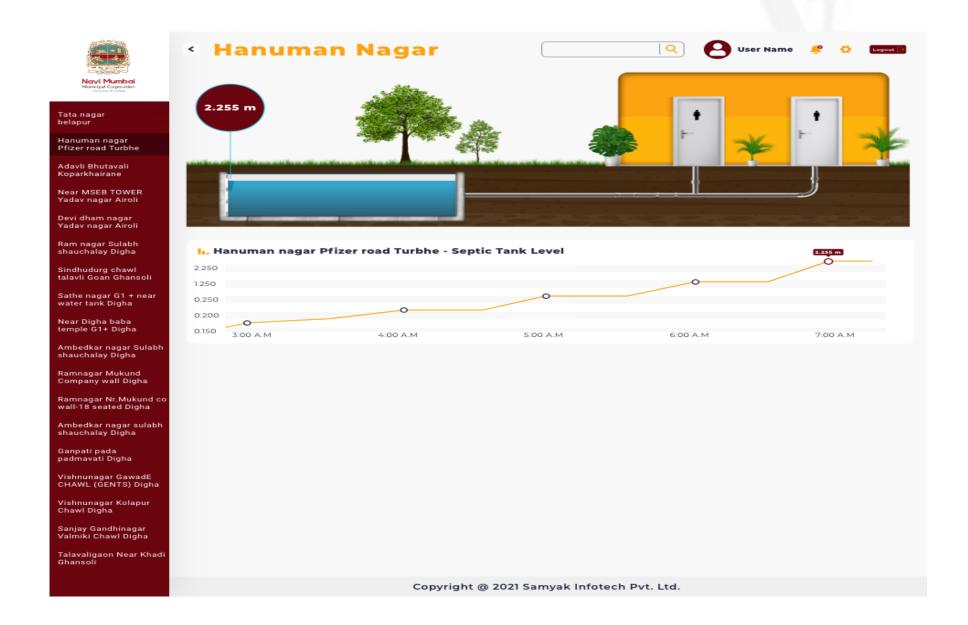

erver either through GSM modem wirelessly or through wired cable from industrial plants, buildings and machinery.
- Preference of type of Server (cloud server, in-house server or our in-house server as per your requirement).
- Reporting and analysis of data on the server as per need.
- Alarms, alert messages can be sent.
- Display and download of trend reports by remote view.



### **Remote Monitoring System**



### **Benefits of our Remote Monitoring System**



Lower operating cost



Hierarchy based plant or machine allocation



Lower data gathering cost



Take data driven decisions



Create sustainable facility



Predictive maintenance strategy



Operate anytime from anywhere

### Hierarchy based web application







### Level Monitoring System (Mumbai Municipal Corporation)



### Level Monitoring System (Mumbai Municipal Corporation)



### Level Monitoring System (Mumbai Municipal Corporation)



### INDUSTRY 4.0 - REMOTE MONITORING SYSTEM



### **Energy Monitoring Dashboard screenshot**



| 05/04/2021 00:00 | 124.00 |
|------------------|--------|
| 06/04/2021 00:00 | 127.00 |
| 07/04/2021 00:00 | 13.00  |
| 08/04/2021 00:00 | 124.00 |
| 09/04/2021 00:00 | 147.00 |
| 10/04/2021 00:00 | 124.00 |
| 11/04/2021 00:00 | 127.00 |
| 12/04/2021 00:00 | 13.00  |
| 13/04/2021 00:00 | 124.00 |
| 14/04/2021 00:00 | 147.00 |
| 15/04/2021 00:00 | 124.00 |
| 16/04/2021 00:00 | 147.00 |
| 17/04/2021 00:00 | 124.00 |
|                  |        |

### INDUSTRY 4.0 - REMOTE MONITORING SYSTEM



### **Mobile application screenshots**











# AI@SAMYAK

### TECHNOLOGY S