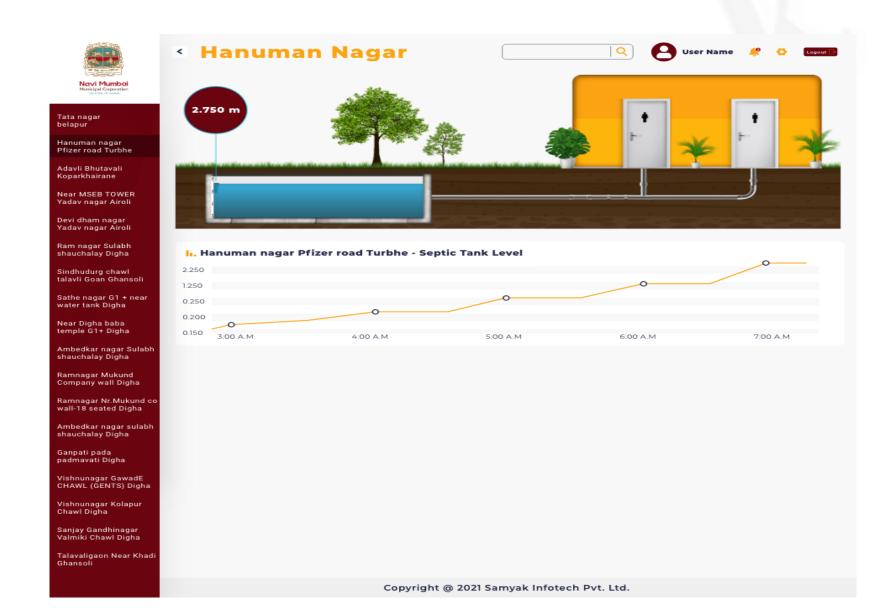

le from industrial plants, buildings and machinery.
- Preference of type of Server (cloud server, in-house server or our in-house server as per your requirement).
- Reporting and analysis of data on the server as per need.
- Alarms, alert messages can be sent.
- Display and download of trend reports by remote view.



### **Remote Monitoring System**



### **Benefits of our Remote Monitoring System**



Lower operating cost



Hierarchy based plant or machine allocation



Lower data gathering cost



Take data driven decisions



Create sustainable facility



Predictive maintenance strategy



Operate anytime from anywhere

### Hierarchy based web application







### Level Monitoring System (Mumbai Municipal Corporation)



### Level Monitoring System (Mumbai Municipal Corporation)



### Level Monitoring System (Mumbai Municipal Corporation)



### INDUSTRY 4.0 - REMOTE MONITORING SYSTEM



### **Energy Monitoring Dashboard screenshot**



| 05/04/2021 00:00 | 124.00 |
|------------------|--------|
| 06/04/2021 00:00 | 127.00 |
| 07/04/2021 00:00 | 13.00  |
| 08/04/2021 00:00 | 124.00 |
| 09/04/2021 00:00 | 147.00 |
| 10/04/2021 00:00 | 124.00 |
| 11/04/2021 00:00 | 127.00 |
| 12/04/2021 00:00 | 13.00  |
| 13/04/2021 00:00 | 124.00 |
| 14/04/2021 00:00 | 147.00 |
| 15/04/2021 00:00 | 124.00 |
| 16/04/2021 00:00 | 147.00 |
| 17/04/2021 00:00 | 124.00 |
|                  |        |

### INDUSTRY 4.0 - REMOTE MONITORING SYSTEM



### **Mobile application screenshots**











# AI@SAMYAK

### TECHNOLOGY SOLUTION TOWARDS INDUSTRY 4.0







- Predictive Maintenance
-