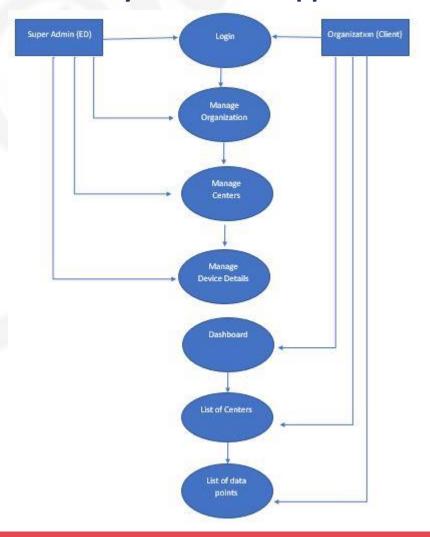

### Hierarchy based web application

### INDUSTRY 4.0 - REMOTE MONITORING SYSTEM