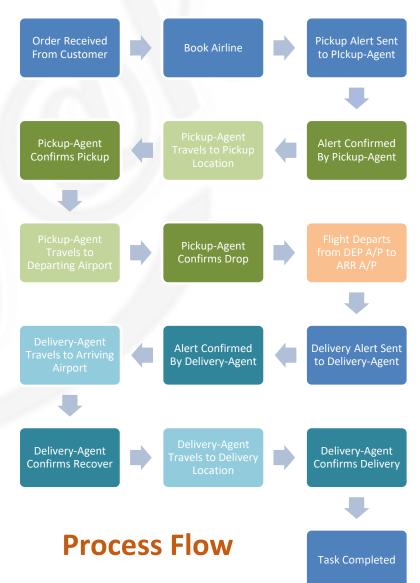

### LOGISTICS: EASELOGIX

### Angular 6 | React Native | Android, IOS and WEB | Firebase | API | My SQL |

Major Stakeholders: Distributor, Retailer, Admin (Service Provider), delivery and payment collection agents.

#### The purpose of this application

- Bring product distributors and retailers on the same platform where they can place orders and admin can manage its logistics.
- Instead of 15 distributors using 15 drivers for delivery now only 5 drivers can do the work as all the orders are on the same platform.

#### Some of the key features:

- Easy integration with existing software
- Driver route creation and order assignment
- Proof of delivery
- Geofencing
- Live tracking