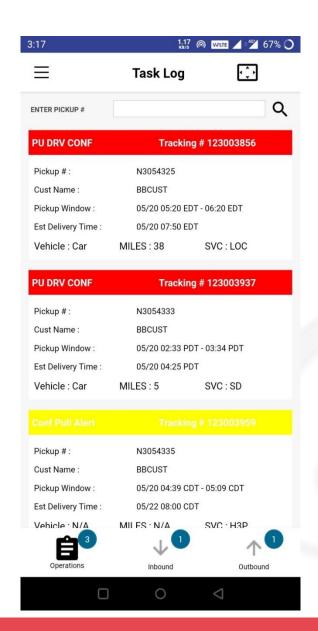

### LOGISTICS – AGENT MOBILE APPLICATION

### LOGISTIC SOFTWARE SOLUTION

### We develop state-of art technology platform that lets

- Real time management of customers orders and track their shipments.
- Customers can manage, optimize their inventory and reduce cost.
- By digitally linking every step of the process, we provide the most reliable and seamless supply chain solution.

### Some of the key features

- Next flight out
- Same day delivery
- Driver behavior
- Warehouse & Inventory management
- Airline rate optimization
- Service parts logistics
- Data visualization and analytics using PowerBI and Tableau