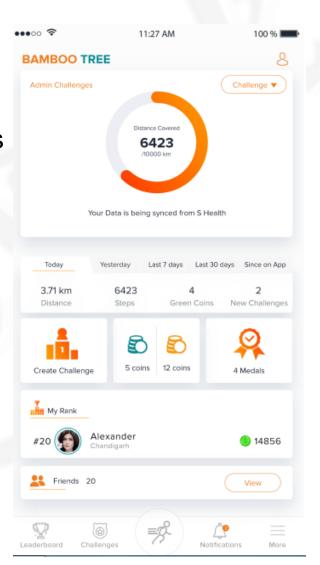

### BAMBOO TREE – MOBILE APPLICATION

### React Native | Android | Firebase | API

This app makes tracking healthy lifestyle fun.

Create and Participate in multiple type of challenges like, Friend Vs. Friend and admin challenges.

Active participation in friend and admin challenge.

### Some of the key features:

- Sync data with gadgets like googlefit, applekit
- Leader dashboard
- Create challenges
- Search and maintain friend list, coins, etc.
- Push notifications
- Developed in React native, android, firebase, api

#### Strategize for challenges Win coins and medals Flaunt leaderboard fame

Get Started

Achievements