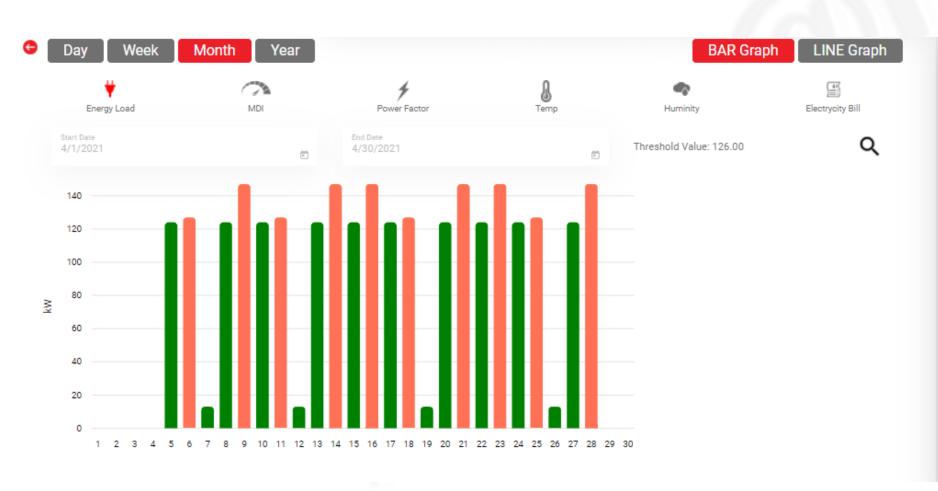

### **Energy Monitoring Dashboard screenshot**

| 05/04/2021 00:00 | 124.00 |
|------------------|--------|
| 06/04/2021 00:00 | 127.00 |
| 07/04/2021 00:00 | 13.00  |
| 08/04/2021 00:00 | 124.00 |
| 09/04/2021 00:00 | 147.00 |
| 10/04/2021 00:00 | 124.00 |
| 11/04/2021 00:00 | 127.00 |
| 12/04/2021 00:00 | 13.00  |
| 13/04/2021 00:00 | 124.00 |
| 14/04/2021 00:00 | 147.00 |
| 15/04/2021 00:00 | 124.00 |
| 16/04/2021 00:00 | 147.00 |
| 17/04/2021 00:00 | 124.00 |
|                  |        |