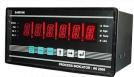

Remote Display

Process Indicator

Stream Selector

Sample Sequencer

Flow Indicator Totaliser

**SMIT 2013L** 

WI 2009

**SMIT 3015** 

#### **> SMIT 2013L**

- O Power Supply: 110-230VAC, 50 Hz.
- O Display: 20 Character x 4 Line LCD with back lit
- O Outputs: Six Relay outputs
- O Enclosure: Metallic, Powder coated, General Purpose, Panel Mounting type
- O Dimensions (in mm): 192 mm (W) x 96 mm (H) x 110 mm (D) Cutout: 186 mm (W) x 92 mm (H)